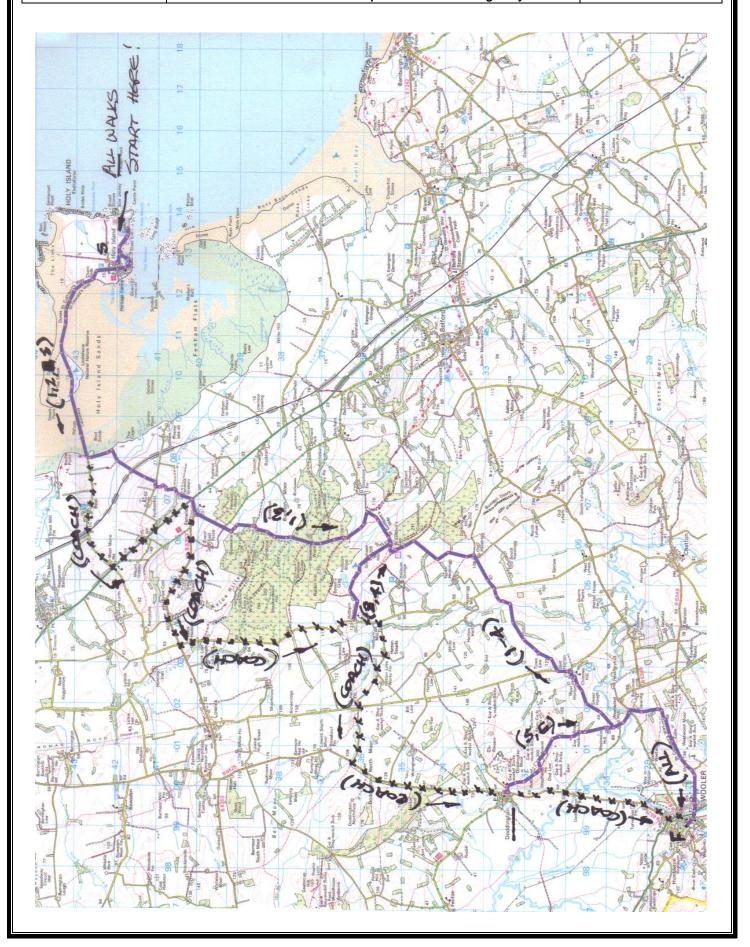

## AYCLIFFE FELL WALKING CLUB NEXT OUTING

Walk No. **307** 

Visit our website www.afwc.org.uk for all club news including information on this and other planned walks during the year.

| AREA                     | Holy Island to Wooler – Saint Cuthbert's Way                                                                                                                                                                                                                                                                                                                                                                                                                                                                                                                                                                                                                                                                                                                                                                                                                                                                                                                                                                                                                                                                                                |                                                    |                       |
|--------------------------|---------------------------------------------------------------------------------------------------------------------------------------------------------------------------------------------------------------------------------------------------------------------------------------------------------------------------------------------------------------------------------------------------------------------------------------------------------------------------------------------------------------------------------------------------------------------------------------------------------------------------------------------------------------------------------------------------------------------------------------------------------------------------------------------------------------------------------------------------------------------------------------------------------------------------------------------------------------------------------------------------------------------------------------------------------------------------------------------------------------------------------------------|----------------------------------------------------|-----------------------|
| DATE                     | Saturday 13 <sup>th</sup> September 2014                                                                                                                                                                                                                                                                                                                                                                                                                                                                                                                                                                                                                                                                                                                                                                                                                                                                                                                                                                                                                                                                                                    |                                                    |                       |
| COACH FARE               | MEMBERS (FULL FARE): £10.00 (PART FARE): £5.00                                                                                                                                                                                                                                                                                                                                                                                                                                                                                                                                                                                                                                                                                                                                                                                                                                                                                                                                                                                                                                                                                              | NON-MEMBERS: £15.00                                | JUNIORS £2 / £3       |
| TO RESERVE<br>YOUR PLACE | To reserve a coach seat leave a message with Alan Holmes on 01325 488225 or send an email to: ahpatsol@btinternet.com  (Please note that if you have had your seat on the coach confirmed and then fail to show, you will be expected to make a contribution towards Club funds in lieu of the standard coach fare.)                                                                                                                                                                                                                                                                                                                                                                                                                                                                                                                                                                                                                                                                                                                                                                                                                        |                                                    |                       |
| MAPS                     | LR 75 - Berwick-upon-Tweed or<br>Ex 340 - Holy Island & Bamburgh                                                                                                                                                                                                                                                                                                                                                                                                                                                                                                                                                                                                                                                                                                                                                                                                                                                                                                                                                                                                                                                                            |                                                    |                       |
| PICK-UP<br>TIMES         | Darlington - Tubwell Row<br>Newton Aycliffe - Big Club<br>Bishop Auckland - Cabin Gate                                                                                                                                                                                                                                                                                                                                                                                                                                                                                                                                                                                                                                                                                                                                                                                                                                                                                                                                                                                                                                                      | 07:30   Tursdale<br>07:45   Washington Se<br>08:00 | 08.15<br>rvices 08.30 |
| SUGGESTED<br>ROUTES      | <ol> <li>20 miles (2,100') Holy Island, Castle, Priory, causeway to mainland, Fenwick, Sheillow Wood, St Cuthbert's Cave, Old Hazelrigg, East Horton, West Horton, Weetwood Hill, Weetwood Moor, Wooler.</li> <li>15 miles (1,400') As 1 to mainland then coach to Holburn, Greensheen Hill, St Cuthbert's Cave, then as walk 1 to Wooler.</li> <li>14 miles (1,700') Holy Island (2+hrs) plus coach to Fenwick, then as walk 1</li> <li>12 miles (1,400') Holy Island (2+hrs) plus coach to Holburn, then as walk 2</li> <li>10 miles (1,100') As 1 to mainland then coach to Doddington, Doddington Moor, Weetwood Hill, Weetwood Moor, Wooler.</li> <li>7 miles (1,100') Holy Island (2+hrs) plus coach to Doddington, then as walk 5</li> </ol>                                                                                                                                                                                                                                                                                                                                                                                         |                                                    |                       |
| WALK<br>CHAMPION         | Suggested routes were identified and proposed by: Alan Holmes                                                                                                                                                                                                                                                                                                                                                                                                                                                                                                                                                                                                                                                                                                                                                                                                                                                                                                                                                                                                                                                                               |                                                    |                       |
| NOTES                    | <ol> <li>For those wishing to spend time on Holy island, our coach will travel across the causeway and wait on Holy Island for 2+ hours. At 12.50 it will depart, heading for a small car park at the mainland end of the causeway, where those that have walked the causeway &amp; wish to be dropped closer to Wooler will be picked up. (The walk from Holy Island via the castle, priory &amp; causeway to this mainland car park is 5 miles; allow 2.5 hours)</li> <li>The coach will leave from the mainland car park at 13.00 pm. Please aim to be there by 12.50 to avoid keeping others waiting. The coach will then travel along a route to the north of the recognised St Cuthbert's Way, as indicated on the map overleaf - setting walkers down at the points indicated.</li> <li>Strong walkers undertaking the full walk should bear in mind that there's only 8 hours available; includes time spent in the pub afterwards! No time to linger!</li> <li>At Wooler the coach will park in the small bus station beside the Black Bull Hotel, in the centre of town. It will depart for home, promptly at 6.30 pm.</li> </ol> |                                                    |                       |
| EMERGENCY                | In case of emergency during the walk phone or send a text to Alan Holmes on 07791 239008 – and/or contact Ineos Security on 01325 303555                                                                                                                                                                                                                                                                                                                                                                                                                                                                                                                                                                                                                                                                                                                                                                                                                                                                                                                                                                                                    |                                                    |                       |