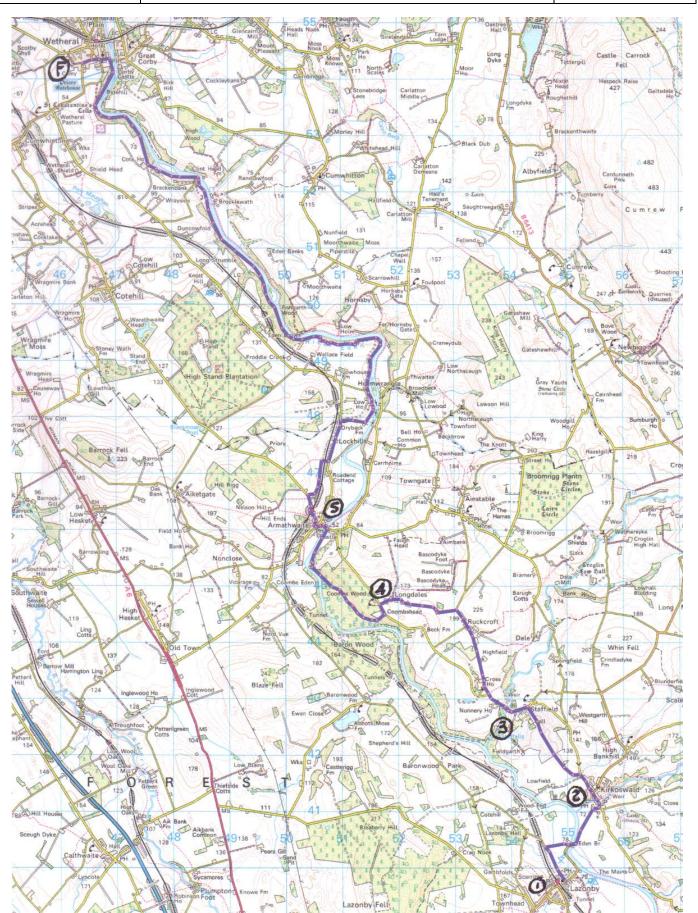

## AYCLIFFE FELL WALKING CLUB NEXT OUTING (Walk no. 314)

Visit our website www.afwc.org.uk for all club news including information on this and other planned events during the year.

| AREA                     | Lower Eden Valley: Lazonby to Wetheral                                                                                                                                                                                                                                                                                                                                                                                                                                                                                                                                                                                                                                                                                                                                                                                                                                 |
|--------------------------|------------------------------------------------------------------------------------------------------------------------------------------------------------------------------------------------------------------------------------------------------------------------------------------------------------------------------------------------------------------------------------------------------------------------------------------------------------------------------------------------------------------------------------------------------------------------------------------------------------------------------------------------------------------------------------------------------------------------------------------------------------------------------------------------------------------------------------------------------------------------|
| DATE                     | Saturday 18 <sup>th</sup> April 2015                                                                                                                                                                                                                                                                                                                                                                                                                                                                                                                                                                                                                                                                                                                                                                                                                                   |
| COACH FARE               | MEMBERS: £10.00 NON-MEMBERS: £15.00 JUNIORS £3 / £5                                                                                                                                                                                                                                                                                                                                                                                                                                                                                                                                                                                                                                                                                                                                                                                                                    |
| TO RESERVE<br>YOUR PLACE | To reserve a coach seat leave a message with Alan Holmes on 01325 488225 or send an email to: ahpatsol@btinternet.com  Please note:  If you have had your seat on the coach confirmed and then fail to show, you will be asked for a £10 contribution towards Club funds in lieu of the standard fare.                                                                                                                                                                                                                                                                                                                                                                                                                                                                                                                                                                 |
| MAPS                     | LR 86 - Haltwhistle & Brampton - or -<br>OL5 N - English Lakes (N. East) & Ex 315                                                                                                                                                                                                                                                                                                                                                                                                                                                                                                                                                                                                                                                                                                                                                                                      |
| PICK-UP TIMES            | Darlington - Feethams 07:30 Newton Aycliffe - Big Club 07:45 Bishop Auckland - Cabin Gate 08.00 Barnard Castle - Galgate 08.30                                                                                                                                                                                                                                                                                                                                                                                                                                                                                                                                                                                                                                                                                                                                         |
| SUGGESTED<br>ROUTES      | <ol> <li>16.0 miles (2,200' ascent) Lazonby, Eden Bridge, Kirkoswald (PH), Staffield Hall estate grounds, Staffield, Ruckcroft, Longdales, Coombs Wood, Armathwaite (PH), Lockhills, Low House rd, Edenbrows Wood, Brackenbank, Cote House, Wetheral Woods to Wetheral.         (Note: Walk 1 can be extended to 21 miles by alighting from the coach near Langwathby &amp; taking in Little Salkeld, Lacy's Caves en route to Eden Bridge)</li> <li>14.0 miles (2,100') Kirkoswald, Staffield Hall then as walk 1.</li> <li>12.5 miles (1,900') Staffield, Ruckcroft then as walk 1.</li> <li>10.5 miles (1,600') Longdales, Coombs Wood then as walk 1.</li> <li>8.5 miles (1,400') Armathwaite, Lockhills then as walk 1.</li> </ol>                                                                                                                                |
| WALK CHAMPION            | Suggested routes were proposed by: Alan Holmes                                                                                                                                                                                                                                                                                                                                                                                                                                                                                                                                                                                                                                                                                                                                                                                                                         |
| NOTES                    | <ol> <li>The Eden Valley north of Penrith is a little more rural than in the Kirby Stephen area; nevertheless it provides very pleasant walking country, which is seldom visited by tourists. The only drawback to this area is that there are few crossing points for those wishing to explore both sides of the River Eden. Today's walks explore the east side first; then cross to the west side later.</li> <li>The coach will park in or near <b>The Wheatsheaf</b> car park in the southwest of Wetheral (grid ref. NY464542; tel 01228 560686).</li> <li>A range of meals and snacks are available for those having pre-ordered. Meals will be served promptly and diners should aim to arrive at the pub no later than 5.30 pm.</li> <li>The coach will leave for home promptly at 6.30pm, returning directly via the M6 motorway back to the A66.</li> </ol> |
| IN EMERGENCY             | In case of emergency during the walk phone or send a text to Alan Holmes on 07791 239008 — and/or contact Enterprise Travel on 01325 286924                                                                                                                                                                                                                                                                                                                                                                                                                                                                                                                                                                                                                                                                                                                            |