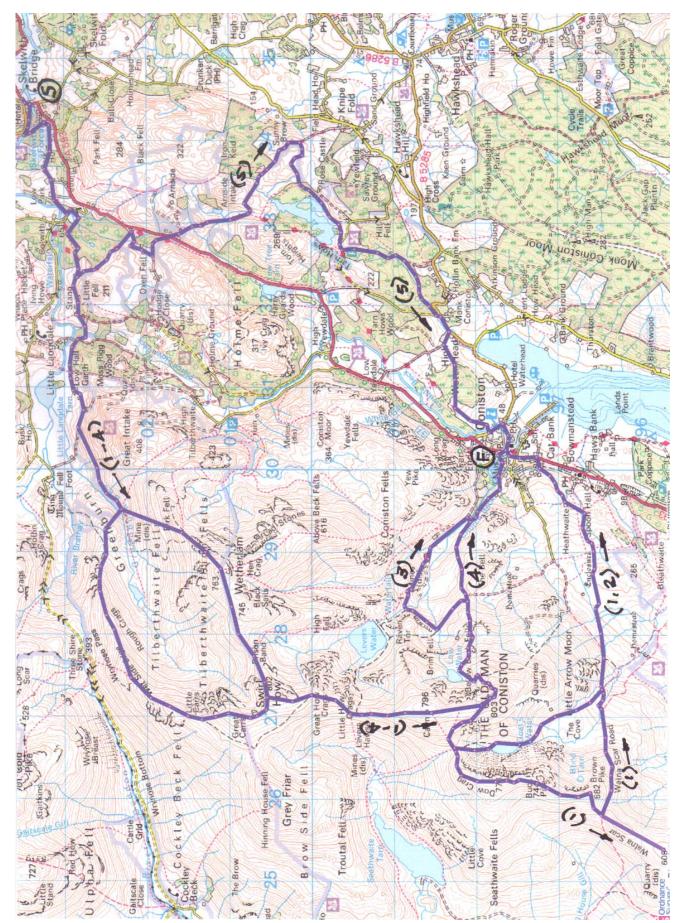

## **NEXT OUTING (Walk no. 315)**

Visit our website www.afwc.org.uk for all club news including information on this and other planned events during the year.

| AREA                     | Coniston Fells (Southern Lake District)                                                                                                                                                                                                                                                                                                                                                                                                                                                                                                                                                                                                                                                                                                                                                                                                                                                                                                                                                                                                                        |                                                   |         |                         |
|--------------------------|----------------------------------------------------------------------------------------------------------------------------------------------------------------------------------------------------------------------------------------------------------------------------------------------------------------------------------------------------------------------------------------------------------------------------------------------------------------------------------------------------------------------------------------------------------------------------------------------------------------------------------------------------------------------------------------------------------------------------------------------------------------------------------------------------------------------------------------------------------------------------------------------------------------------------------------------------------------------------------------------------------------------------------------------------------------|---------------------------------------------------|---------|-------------------------|
| DATE                     | Saturday 16 <sup>th</sup> May 2015                                                                                                                                                                                                                                                                                                                                                                                                                                                                                                                                                                                                                                                                                                                                                                                                                                                                                                                                                                                                                             |                                                   |         |                         |
| COACH FARE               | MEMBERS: £10.00 NON-MEMBER                                                                                                                                                                                                                                                                                                                                                                                                                                                                                                                                                                                                                                                                                                                                                                                                                                                                                                                                                                                                                                     | RS: £10.00 NON-MEMBERS: £15.00 JUNIORS £3 / £5    |         | s / £5                  |
| TO RESERVE<br>YOUR PLACE | To reserve a coach seat leave a message with Alan Holmes on 01325 488225 or send an email to: ahpatsol@btinternet.com                                                                                                                                                                                                                                                                                                                                                                                                                                                                                                                                                                                                                                                                                                                                                                                                                                                                                                                                          |                                                   |         |                         |
|                          | If you have had your seat on the coach confirmed and then fail to show, you will be asked for a £10 contribution towards Club funds in lieu of the standard fare.                                                                                                                                                                                                                                                                                                                                                                                                                                                                                                                                                                                                                                                                                                                                                                                                                                                                                              |                                                   |         |                         |
| MAPS                     | LR 90 – Ambleside & LR 96 South Lakeland area - or OL 6 & OL 7 – English Lakes (South East & South West)                                                                                                                                                                                                                                                                                                                                                                                                                                                                                                                                                                                                                                                                                                                                                                                                                                                                                                                                                       |                                                   |         |                         |
| PICK-UP TIMES            | FIRST COACH                                                                                                                                                                                                                                                                                                                                                                                                                                                                                                                                                                                                                                                                                                                                                                                                                                                                                                                                                                                                                                                    | SECOND COACH                                      |         |                         |
|                          | Newton Aycliffe - Big Club 07:45 Bishop Auck'd - Cabin Gate 08.00 Barnard Castle - Galgate 08.30                                                                                                                                                                                                                                                                                                                                                                                                                                                                                                                                                                                                                                                                                                                                                                                                                                                                                                                                                               | Aycliffe Villag<br>Darlington - F<br>Scotch Corne | eethams | 07.40<br>08:00<br>08.15 |
| SUGGESTED<br>ROUTES      | <ol> <li>15.0 miles (4,900' ascent) Skelwith Bridge (Chester's cafe), Cumbria Way to High Park, Low Hall Garth, Greenburn, then via either Wet Side Edge or Wetherlam to Swirl How, Coniston Old Man, Goat's Hawse, Dow Crags, Buck Pike, Brown Pike, Walna Scar, Walna Scar Road to Heathwaite and Coniston Village.</li> <li>13.0 miles (4,200') As walk 1 to Coniston Old Man, then Goat's Hawse, Goat's Water, Walna Scar Road to Heathwaite and Coniston Village.</li> <li>12.0 miles (4,200') As walk 1 to Coniston Old Man, then Below Beck Fells to old Copper Mines and alongside Church Beck to Coniston Village.</li> <li>11.0 miles (4,200') As walk 1 to Coniston Old Man, Below Beck Fells, then direct descent to Church Beck and Coniston Village.</li> <li>8.0 miles (1,800', Low Level) Skelwith Bridge (Chester's cafe), Cumbria Way to High Park, then via Oxen Fell High Cross, Sunny Brow, Tarn Hows and Cumbria Way to Coniston Village.</li> <li>3.0 miles (low level) High Yewdale, Tarn Hows, then as walk 5 to Coniston.</li> </ol> |                                                   |         |                         |
| WALK CHAMPION            | Suggested routes were proposed by: Alan Holmes                                                                                                                                                                                                                                                                                                                                                                                                                                                                                                                                                                                                                                                                                                                                                                                                                                                                                                                                                                                                                 |                                                   |         |                         |
| NOTES                    | <ol> <li>Should you wish to undertake a different walk from those above, the coaches will drop off at any safe point along the road between Ambleside &amp; Coniston</li> <li>After the walk there are two key pubs to choose from in Coniston village: -         The Black Bull, adjacent to the bridge in the village centre and the Crown Inn, which can be seen 100 yards from the same bridge along Tilberthwaite Ave.</li> <li>The coaches will park in the Tilberthwaite Avenue coach &amp; car park, which is across the road from the Crown Inn; the two coaches will depart for home promptly at 6.30 pm.</li> </ol>                                                                                                                                                                                                                                                                                                                                                                                                                                 |                                                   |         |                         |
| IN EMERGENCY             | In case of emergency during the walk phone or send a text to Alan Holmes on 07791 239008 — and/or contact Enterprise Travel on 01325 286924                                                                                                                                                                                                                                                                                                                                                                                                                                                                                                                                                                                                                                                                                                                                                                                                                                                                                                                    |                                                   |         |                         |

## AYCLIFFE FELL WALKING CLUB NEXT OUTING (Walk no. 315)

Visit our website www.afwc.org.uk for all club news including information on this and other planned events during the year.