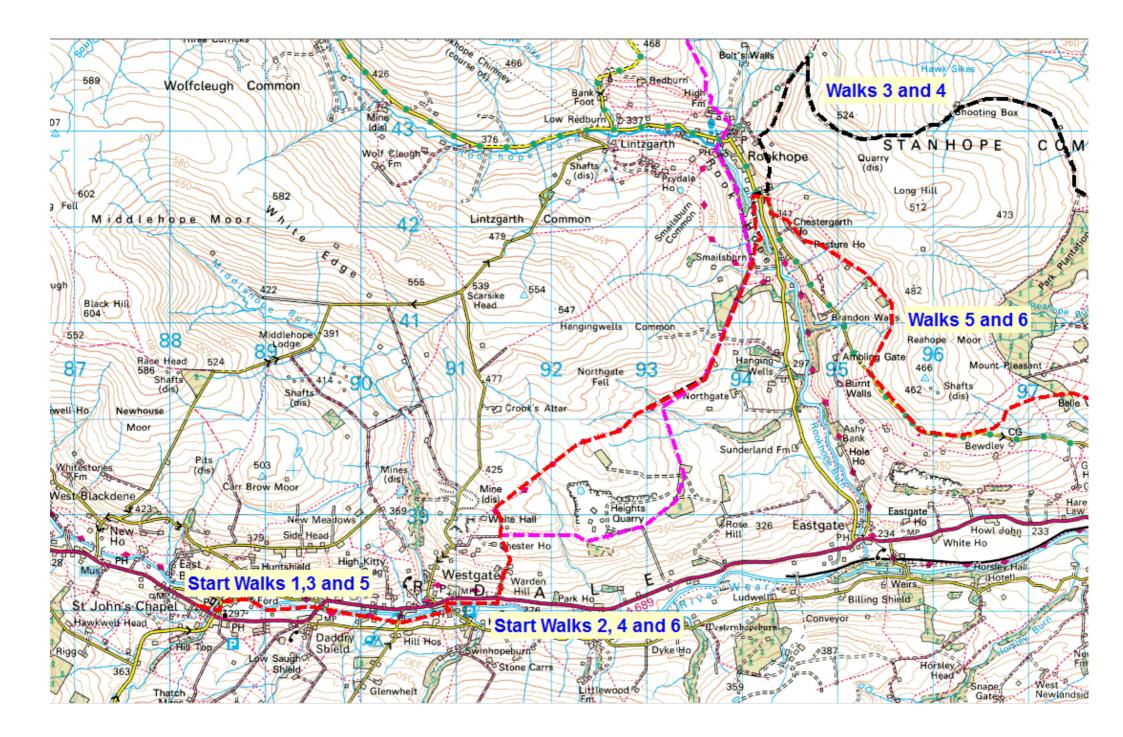

#### Walks1 and 2

**Walk 1** (16 mile) St Johns Chapel, Huntshield Ford, Westgate, Heights Quarry, Northgate, Smailsburn, Rookhope PH,High Farm, Rimey Law (486), Bolts Law, Dead Friars, Weatherhill Engine, Millstone Rigg, Black Bull Burn, Hill Crest, Stanhope.

Walk 2 (14 mile) Westgate then as walk 1

#### Walks 3 and 4

**Walk 3** (12 mile) St Johns Chapel, Huntshield Ford, Westgate, Heights Quarry, Northgate, Smailsburn, Rookhope PH, Bolt's Wall, Long Hill (Shooting Box), Park Plantation, Rookhope Burn, Crawleyside, Stanhope.

Walk 4 (10 mile) Westgate then as walk 3

### Walks 5 and 6

**Walk 5** (10 mile) St Johns Chapel, Huntshield Ford, Westgate, Heights Quarry, Northgate, Smailsburn, Chestergarth House, Brandon Walls, Burnt Walls, Belle Vue, Rookhope Burn, Stanhope.

Walk 6 (8 mile) Westgate then as walk 5