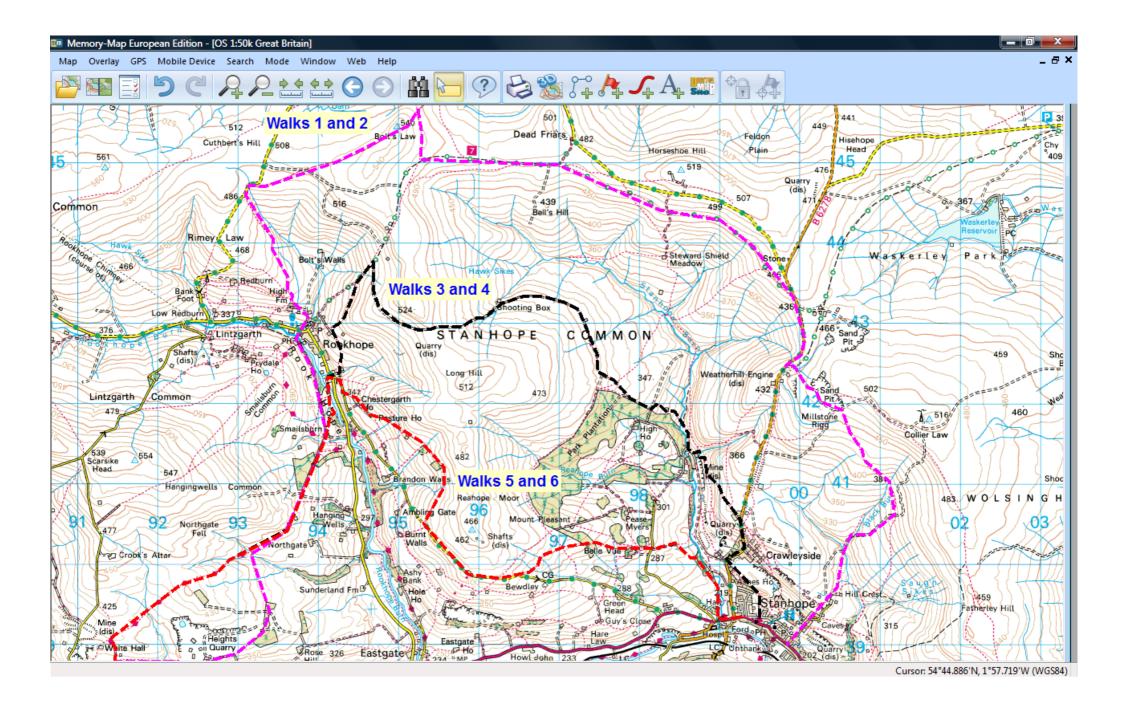

#### Walks1 and 2

**Walk 1** (16 mile) St Johns Chapel, Huntshield Ford, Westgate, Heights Quarry, Northgate, Smailsburn, Rookhope PH,High Farm, Rimey Law (486), Bolts Law, Dead Friars, Weatherhill Engine, Millstone Rigg, Black Bull Burn, Hill Crest, Stanhope.

Walk 2 (14 mile) Westgate then as walk 1

#### Walks 3 and 4

**Walk 3** (12 mile) St Johns Chapel, Huntshield Ford, Westgate, Heights Quarry, Northgate, Smailsburn, Rookhope PH, Bolt's Wall, Long Hill (Shooting Box), Park Plantation, Rookhope Burn, Crawleyside, Stanhope.

Walk 4 (10 mile) Westgate then as walk 3

### Walks 5 and 6

**Walk 5** (10 mile) St Johns Chapel, Huntshield Ford, Westgate, Heights Quarry, Northgate, Smailsburn, Chestergarth House, Brandon Walls, Burnt Walls, Belle Vue, Rookhope Burn, Stanhope.

Walk 6 (8 mile) Westgate then as walk 5