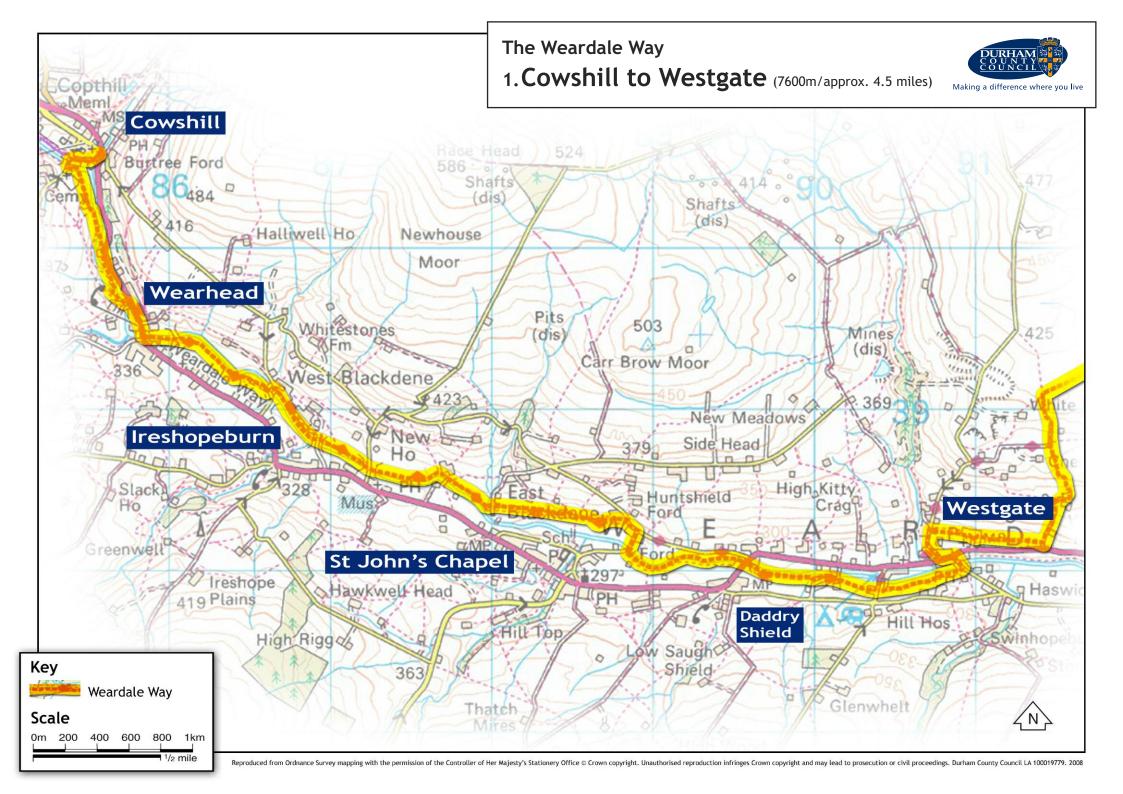

| visit our website <u>www.atwc.org.uk</u> for all club news including information on this & other planned events during the year |                                                                                                                                                                                                                                                                                                                                                                                                                                                                                                 |                    |       |           |                      |         |
|---------------------------------------------------------------------------------------------------------------------------------|-------------------------------------------------------------------------------------------------------------------------------------------------------------------------------------------------------------------------------------------------------------------------------------------------------------------------------------------------------------------------------------------------------------------------------------------------------------------------------------------------|--------------------|-------|-----------|----------------------|---------|
| WALK AREA                                                                                                                       | Upper Weardale: St Johns Chapel to Stanhope                                                                                                                                                                                                                                                                                                                                                                                                                                                     |                    |       |           |                      |         |
| COACH FARES                                                                                                                     | MEMBERS                                                                                                                                                                                                                                                                                                                                                                                                                                                                                         | NEW MEMBERS        | JUNIO | ORS: £5   | Approx. journey time | 1.3     |
|                                                                                                                                 | £10                                                                                                                                                                                                                                                                                                                                                                                                                                                                                             | £15 (inc Memb Fee) | (10 - | 17 years) | from Darlington      | hour(s) |
| TO RESERVE A                                                                                                                    | To reserve a coach seat simply contact Sheila Pinkney on 07739 867550 or email her at:                                                                                                                                                                                                                                                                                                                                                                                                          |                    |       |           |                      |         |
| COACH SEAT                                                                                                                      | sheilapinkney@yahoo.co.uk. Please note that when booking, those having attended the previous club outings will be given priority!                                                                                                                                                                                                                                                                                                                                                               |                    |       |           |                      |         |
| CANCELLATION                                                                                                                    | If you've had your place on the coach confirmed and then cancel after 9.00pm Tuesday week i.e. within 10 days of the trip, or fail to show on the day, you'll be asked to contribute £10 towards Club funds in lieu of the standard coach fare; payment is to be made on your next outing with the Club!                                                                                                                                                                                        |                    |       |           |                      |         |
| POLICY                                                                                                                          |                                                                                                                                                                                                                                                                                                                                                                                                                                                                                                 |                    |       |           |                      |         |
| O C MADC                                                                                                                        |                                                                                                                                                                                                                                                                                                                                                                                                                                                                                                 |                    |       |           |                      |         |
| O.S.MAPS                                                                                                                        | OL31 Teesdale & Weardale OL307 Consett & Derwent                                                                                                                                                                                                                                                                                                                                                                                                                                                |                    |       |           |                      |         |
| PICKUP DETAILS                                                                                                                  | Darlington – Feethams Aycliffe Village Newton Aycliffe – Big Club                                                                                                                                                                                                                                                                                                                                                                                                                               |                    |       | 07.30     |                      |         |
|                                                                                                                                 |                                                                                                                                                                                                                                                                                                                                                                                                                                                                                                 |                    |       | 07.40     |                      |         |
|                                                                                                                                 |                                                                                                                                                                                                                                                                                                                                                                                                                                                                                                 |                    |       | 07.45     |                      |         |
|                                                                                                                                 | Bishop Auckland – Cabin Gate                                                                                                                                                                                                                                                                                                                                                                                                                                                                    |                    |       | 08.05     |                      |         |
| SUGGESTED                                                                                                                       | 1. <b>16 miles</b> - St Johns Chapel, Huntshield Ford, Westgate, Heights Quarry, Northgate,                                                                                                                                                                                                                                                                                                                                                                                                     |                    |       |           |                      |         |
| WALK ROUTES                                                                                                                     | Smailsburn, Rookhope(PH), High Farm, Rimey Law(486) to road, Bolts Law, Dead                                                                                                                                                                                                                                                                                                                                                                                                                    |                    |       |           |                      |         |
|                                                                                                                                 | Friars, Weatherhill Engine, Millstone Rigg, Black Bull Burn, Hill Crest, Stanhope                                                                                                                                                                                                                                                                                                                                                                                                               |                    |       |           |                      |         |
|                                                                                                                                 | <ol> <li>14 miles - Westgate then as Walk 1</li> <li>12 miles - St Johns Chapel, Huntshield Ford, Westgate, Heights Quarry, Northgate, Smailsburn, Rookhope(PH), Bolt's Wall, Long Hill (Shooting Box), Park Plantation, Rookhope Burn, Crawleyside, Stanhope</li> <li>10 miles - Westgate then as walk 3</li> <li>10 miles - St Johns Chapel, Huntshield Ford, Westgate, Heights Quarry, Northgate, Smailsburn, Chestergarth House, Brandon Walls, Burnt Walls, Belle Vue, Rookhope</li> </ol> |                    |       |           |                      |         |
|                                                                                                                                 |                                                                                                                                                                                                                                                                                                                                                                                                                                                                                                 |                    |       |           |                      |         |
|                                                                                                                                 |                                                                                                                                                                                                                                                                                                                                                                                                                                                                                                 |                    |       |           |                      |         |
|                                                                                                                                 |                                                                                                                                                                                                                                                                                                                                                                                                                                                                                                 |                    |       |           |                      |         |
|                                                                                                                                 |                                                                                                                                                                                                                                                                                                                                                                                                                                                                                                 |                    |       |           |                      |         |
|                                                                                                                                 |                                                                                                                                                                                                                                                                                                                                                                                                                                                                                                 |                    |       |           |                      |         |
|                                                                                                                                 | Burn, Stanhope.                                                                                                                                                                                                                                                                                                                                                                                                                                                                                 |                    |       |           |                      |         |
|                                                                                                                                 | 6. 8 miles – Westgate then as walk 5                                                                                                                                                                                                                                                                                                                                                                                                                                                            |                    |       |           |                      |         |
| NOTES                                                                                                                           | 7. <b>7 miles</b> – Stanhope, Eastgate, Hole House, Ambling Gate, Bewdley, Stanhope.                                                                                                                                                                                                                                                                                                                                                                                                            |                    |       |           |                      |         |
| NOTES                                                                                                                           | <ol> <li>If you wish to undertake a walk not shown here, your coach will set you down at<br/>any safe and convenient point en-route</li> </ol>                                                                                                                                                                                                                                                                                                                                                  |                    |       |           |                      |         |
|                                                                                                                                 | 2. The Bonny Moorhen on Front Street is a popular pub with food and real ale.                                                                                                                                                                                                                                                                                                                                                                                                                   |                    |       |           |                      |         |
|                                                                                                                                 | 3. Homeward departure will be prompt at 6.00pm. Please refrain from using the                                                                                                                                                                                                                                                                                                                                                                                                                   |                    |       |           |                      |         |
|                                                                                                                                 | onboard toilet facility.                                                                                                                                                                                                                                                                                                                                                                                                                                                                        |                    |       |           |                      |         |
| IN EMERGENCY In the event of an emergency during the walk; phone and/or send a text to Andy Ja                                  |                                                                                                                                                                                                                                                                                                                                                                                                                                                                                                 |                    |       |           |                      |         |
|                                                                                                                                 | 07730 881216, advising the grid reference of your location. If you have no signal, move to                                                                                                                                                                                                                                                                                                                                                                                                      |                    |       |           |                      |         |
| a different location and try again!                                                                                             |                                                                                                                                                                                                                                                                                                                                                                                                                                                                                                 |                    |       |           |                      |         |
| Aycliffe Fell Walking Club (hereinafter the Club) shares the view of the British Mountaineering Council.                        |                                                                                                                                                                                                                                                                                                                                                                                                                                                                                                 |                    |       |           |                      |         |