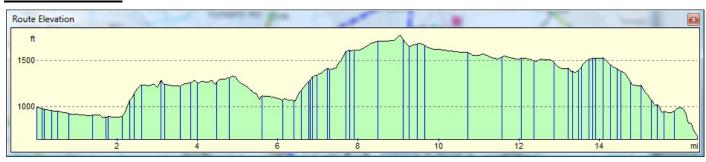

#### Walks1 and 2

**Walk 1** (16 mile) St Johns Chapel, Huntshield Ford, Westgate, Heights Quarry, Northgate, Smailsburn, Rookhope PH,High Farm, Rimey Law (486), Bolts Law, Dead Friars, Weatherhill Engine, Millstone Rigg, Black Bull Burn, Hill Crest, Stanhope.

Walk 2 (14 mile) Westgate then as walk 1