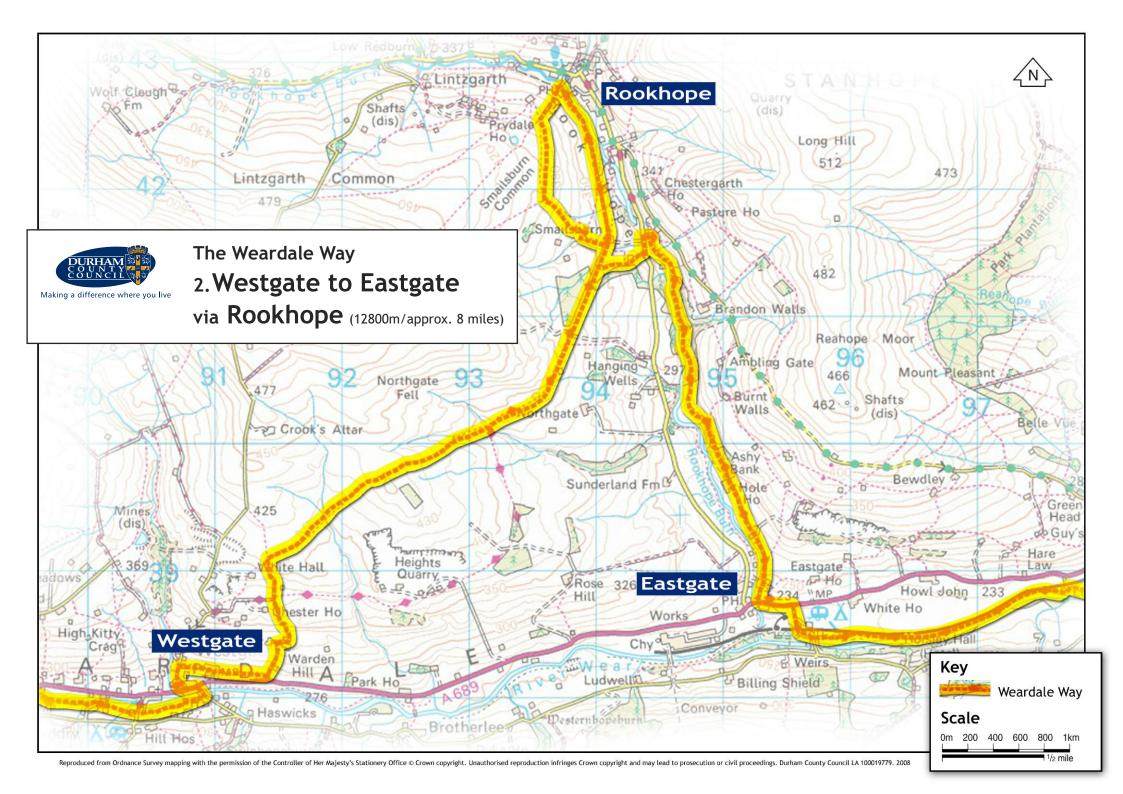

| visit our website <u>www.atwc.org.uk</u> for all club news including information on this & other planned events during the year |                                                                                                                                                                                                                                                                                                                                                                                                                                                                                                 |                    |       |           |                      |         |
|---------------------------------------------------------------------------------------------------------------------------------|-------------------------------------------------------------------------------------------------------------------------------------------------------------------------------------------------------------------------------------------------------------------------------------------------------------------------------------------------------------------------------------------------------------------------------------------------------------------------------------------------|--------------------|-------|-----------|----------------------|---------|
| WALK AREA                                                                                                                       | Upper Weardale: St Johns Chapel to Stanhope                                                                                                                                                                                                                                                                                                                                                                                                                                                     |                    |       |           |                      |         |
| COACH FARES                                                                                                                     | MEMBERS                                                                                                                                                                                                                                                                                                                                                                                                                                                                                         | NEW MEMBERS        | JUNIO | ORS: £5   | Approx. journey time | 1.3     |
|                                                                                                                                 | £10                                                                                                                                                                                                                                                                                                                                                                                                                                                                                             | £15 (inc Memb Fee) | (10 - | 17 years) | from Darlington      | hour(s) |
| TO RESERVE A                                                                                                                    | To reserve a coach seat simply contact Sheila Pinkney on 07739 867550 or email her at:                                                                                                                                                                                                                                                                                                                                                                                                          |                    |       |           |                      |         |
| COACH SEAT                                                                                                                      | sheilapinkney@yahoo.co.uk. Please note that when booking, those having attended the previous club outings will be given priority!                                                                                                                                                                                                                                                                                                                                                               |                    |       |           |                      |         |
| CANCELLATION                                                                                                                    | If you've had your place on the coach confirmed and then cancel after 9.00pm Tuesday week i.e. within 10 days of the trip, or fail to show on the day, you'll be asked to contribute £10 towards Club funds in lieu of the standard coach fare; payment is to be made on your next outing with the Club!                                                                                                                                                                                        |                    |       |           |                      |         |
| POLICY                                                                                                                          |                                                                                                                                                                                                                                                                                                                                                                                                                                                                                                 |                    |       |           |                      |         |
| O C MADC                                                                                                                        |                                                                                                                                                                                                                                                                                                                                                                                                                                                                                                 |                    |       |           |                      |         |
| O.S.MAPS                                                                                                                        | OL31 Teesdale & Weardale OL307 Consett & Derwent                                                                                                                                                                                                                                                                                                                                                                                                                                                |                    |       |           |                      |         |
| PICKUP DETAILS                                                                                                                  | Darlington – Feethams Aycliffe Village Newton Aycliffe – Big Club                                                                                                                                                                                                                                                                                                                                                                                                                               |                    |       | 07.30     |                      |         |
|                                                                                                                                 |                                                                                                                                                                                                                                                                                                                                                                                                                                                                                                 |                    |       | 07.40     |                      |         |
|                                                                                                                                 |                                                                                                                                                                                                                                                                                                                                                                                                                                                                                                 |                    |       | 07.45     |                      |         |
|                                                                                                                                 | Bishop Auckland – Cabin Gate                                                                                                                                                                                                                                                                                                                                                                                                                                                                    |                    |       | 08.05     |                      |         |
| SUGGESTED                                                                                                                       | 1. <b>16 miles</b> - St Johns Chapel, Huntshield Ford, Westgate, Heights Quarry, Northgate,                                                                                                                                                                                                                                                                                                                                                                                                     |                    |       |           |                      |         |
| WALK ROUTES                                                                                                                     | Smailsburn, Rookhope(PH), High Farm, Rimey Law(486) to road, Bolts Law, Dead                                                                                                                                                                                                                                                                                                                                                                                                                    |                    |       |           |                      |         |
|                                                                                                                                 | Friars, Weatherhill Engine, Millstone Rigg, Black Bull Burn, Hill Crest, Stanhope                                                                                                                                                                                                                                                                                                                                                                                                               |                    |       |           |                      |         |
|                                                                                                                                 | <ol> <li>14 miles - Westgate then as Walk 1</li> <li>12 miles - St Johns Chapel, Huntshield Ford, Westgate, Heights Quarry, Northgate, Smailsburn, Rookhope(PH), Bolt's Wall, Long Hill (Shooting Box), Park Plantation, Rookhope Burn, Crawleyside, Stanhope</li> <li>10 miles - Westgate then as walk 3</li> <li>10 miles - St Johns Chapel, Huntshield Ford, Westgate, Heights Quarry, Northgate, Smailsburn, Chestergarth House, Brandon Walls, Burnt Walls, Belle Vue, Rookhope</li> </ol> |                    |       |           |                      |         |
|                                                                                                                                 |                                                                                                                                                                                                                                                                                                                                                                                                                                                                                                 |                    |       |           |                      |         |
|                                                                                                                                 |                                                                                                                                                                                                                                                                                                                                                                                                                                                                                                 |                    |       |           |                      |         |
|                                                                                                                                 |                                                                                                                                                                                                                                                                                                                                                                                                                                                                                                 |                    |       |           |                      |         |
|                                                                                                                                 |                                                                                                                                                                                                                                                                                                                                                                                                                                                                                                 |                    |       |           |                      |         |
|                                                                                                                                 |                                                                                                                                                                                                                                                                                                                                                                                                                                                                                                 |                    |       |           |                      |         |
|                                                                                                                                 | Burn, Stanhope.                                                                                                                                                                                                                                                                                                                                                                                                                                                                                 |                    |       |           |                      |         |
|                                                                                                                                 | 6. 8 miles – Westgate then as walk 5                                                                                                                                                                                                                                                                                                                                                                                                                                                            |                    |       |           |                      |         |
| NOTES                                                                                                                           | 7. <b>7 miles</b> – Stanhope, Eastgate, Hole House, Ambling Gate, Bewdley, Stanhope.                                                                                                                                                                                                                                                                                                                                                                                                            |                    |       |           |                      |         |
| NOTES                                                                                                                           | <ol> <li>If you wish to undertake a walk not shown here, your coach will set you down at<br/>any safe and convenient point en-route</li> </ol>                                                                                                                                                                                                                                                                                                                                                  |                    |       |           |                      |         |
|                                                                                                                                 | 2. The Bonny Moorhen on Front Street is a popular pub with food and real ale.                                                                                                                                                                                                                                                                                                                                                                                                                   |                    |       |           |                      |         |
|                                                                                                                                 | 3. Homeward departure will be prompt at 6.00pm. Please refrain from using the                                                                                                                                                                                                                                                                                                                                                                                                                   |                    |       |           |                      |         |
|                                                                                                                                 | onboard toilet facility.                                                                                                                                                                                                                                                                                                                                                                                                                                                                        |                    |       |           |                      |         |
| IN EMERGENCY In the event of an emergency during the walk; phone and/or send a text to Andy Ja                                  |                                                                                                                                                                                                                                                                                                                                                                                                                                                                                                 |                    |       |           |                      |         |
|                                                                                                                                 | 07730 881216, advising the grid reference of your location. If you have no signal, move to                                                                                                                                                                                                                                                                                                                                                                                                      |                    |       |           |                      |         |
| a different location and try again!                                                                                             |                                                                                                                                                                                                                                                                                                                                                                                                                                                                                                 |                    |       |           |                      |         |
| Aycliffe Fell Walking Club (hereinafter the Club) shares the view of the British Mountaineering Council.                        |                                                                                                                                                                                                                                                                                                                                                                                                                                                                                                 |                    |       |           |                      |         |

#### Walks1 and 2

**Walk 1** (16 mile) St Johns Chapel, Huntshield Ford, Westgate, Heights Quarry, Northgate, Smailsburn, Rookhope PH,High Farm, Rimey Law (486), Bolts Law, Dead Friars, Weatherhill Engine, Millstone Rigg, Black Bull Burn, Hill Crest, Stanhope.

Walk 2 (14 mile) Westgate then as walk 1