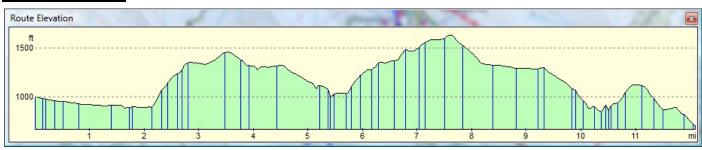

## January 12 Walk Stanhope to St Johns Chapel

#### Walks1 and 2

**Walk 1** (16 mile) St Johns Chapel, Huntshield Ford, Westgate, Heights Quarry, Northgate, Smailsburn, Rookhope PH,High Farm, Rimey Law (486), Bolts Law, Dead Friars, Weatherhill Engine, Millstone Rigg, Black Bull Burn, Hill Crest, Stanhope.

Walk 2 (14 mile) Westgate then as walk 1