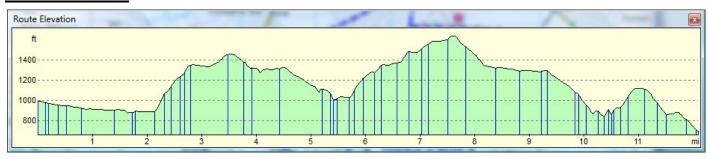

#### Walks 3 and 4

**Walk 3** (12 mile) St Johns Chapel, Huntshield Ford, Westgate, Heights Quarry, Northgate, Smailsburn, Rookhope PH, Bolt's Wall, Long Hill (Shooting Box), Park Plantation, Rookhope Burn, Crawleyside, Stanhope.

Walk 4 (10 mile) Westgate then as walk 3