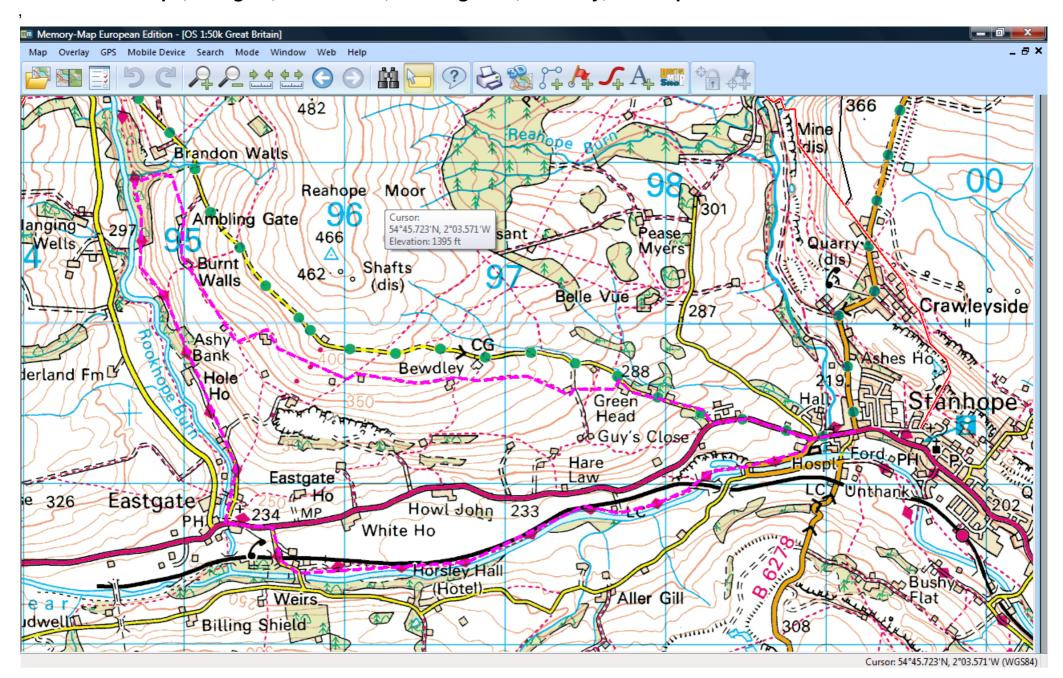

Reminder: The next walk is on Saturday 9th February - Kirkwhelpington via St Oswald's Way to Rothbury, Northumberland.

Walk 7 - Stanhope, Eastgate, Hole House, Ambling Gate, Bewdley, Stanhope