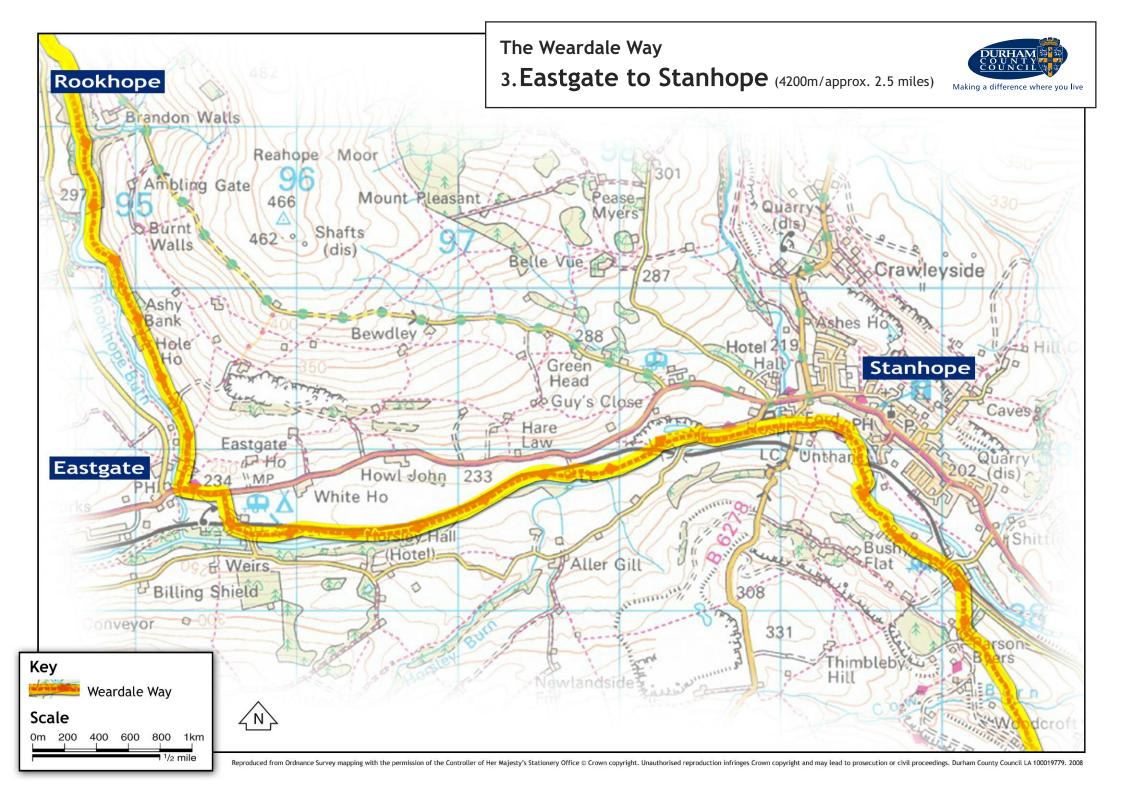

| visit our website <u>www.atwc.org.uk</u> for all club news including information on this & other planned events during the year |                                                                                                                                                                                                                                                                                                                                                                                                                                                                                                 |                    |       |           |                      |         |
|---------------------------------------------------------------------------------------------------------------------------------|-------------------------------------------------------------------------------------------------------------------------------------------------------------------------------------------------------------------------------------------------------------------------------------------------------------------------------------------------------------------------------------------------------------------------------------------------------------------------------------------------|--------------------|-------|-----------|----------------------|---------|
| WALK AREA                                                                                                                       | Upper Weardale: St Johns Chapel to Stanhope                                                                                                                                                                                                                                                                                                                                                                                                                                                     |                    |       |           |                      |         |
| COACH FARES                                                                                                                     | MEMBERS                                                                                                                                                                                                                                                                                                                                                                                                                                                                                         | NEW MEMBERS        | JUNIO | ORS: £5   | Approx. journey time | 1.3     |
|                                                                                                                                 | £10                                                                                                                                                                                                                                                                                                                                                                                                                                                                                             | £15 (inc Memb Fee) | (10 - | 17 years) | from Darlington      | hour(s) |
| TO RESERVE A                                                                                                                    | To reserve a coach seat simply contact Sheila Pinkney on 07739 867550 or email her at:                                                                                                                                                                                                                                                                                                                                                                                                          |                    |       |           |                      |         |
| COACH SEAT                                                                                                                      | sheilapinkney@yahoo.co.uk. Please note that when booking, those having attended the previous club outings will be given priority!                                                                                                                                                                                                                                                                                                                                                               |                    |       |           |                      |         |
| CANCELLATION                                                                                                                    | If you've had your place on the coach confirmed and then cancel after 9.00pm Tuesday week i.e. within 10 days of the trip, or fail to show on the day, you'll be asked to contribute £10 towards Club funds in lieu of the standard coach fare; payment is to be made on your next outing with the Club!                                                                                                                                                                                        |                    |       |           |                      |         |
| POLICY                                                                                                                          |                                                                                                                                                                                                                                                                                                                                                                                                                                                                                                 |                    |       |           |                      |         |
| O C MADC                                                                                                                        |                                                                                                                                                                                                                                                                                                                                                                                                                                                                                                 |                    |       |           |                      |         |
| O.S.MAPS                                                                                                                        | OL31 Teesdale & Weardale OL307 Consett & Derwent                                                                                                                                                                                                                                                                                                                                                                                                                                                |                    |       |           |                      |         |
| PICKUP DETAILS                                                                                                                  | Darlington – Feethams Aycliffe Village Newton Aycliffe – Big Club                                                                                                                                                                                                                                                                                                                                                                                                                               |                    |       | 07.30     |                      |         |
|                                                                                                                                 |                                                                                                                                                                                                                                                                                                                                                                                                                                                                                                 |                    |       | 07.40     |                      |         |
|                                                                                                                                 |                                                                                                                                                                                                                                                                                                                                                                                                                                                                                                 |                    |       | 07.45     |                      |         |
|                                                                                                                                 | Bishop Auckland – Cabin Gate                                                                                                                                                                                                                                                                                                                                                                                                                                                                    |                    |       | 08.05     |                      |         |
| SUGGESTED                                                                                                                       | 1. <b>16 miles</b> - St Johns Chapel, Huntshield Ford, Westgate, Heights Quarry, Northgate,                                                                                                                                                                                                                                                                                                                                                                                                     |                    |       |           |                      |         |
| WALK ROUTES                                                                                                                     | Smailsburn, Rookhope(PH), High Farm, Rimey Law(486) to road, Bolts Law, Dead                                                                                                                                                                                                                                                                                                                                                                                                                    |                    |       |           |                      |         |
|                                                                                                                                 | Friars, Weatherhill Engine, Millstone Rigg, Black Bull Burn, Hill Crest, Stanhope                                                                                                                                                                                                                                                                                                                                                                                                               |                    |       |           |                      |         |
|                                                                                                                                 | <ol> <li>14 miles - Westgate then as Walk 1</li> <li>12 miles - St Johns Chapel, Huntshield Ford, Westgate, Heights Quarry, Northgate, Smailsburn, Rookhope(PH), Bolt's Wall, Long Hill (Shooting Box), Park Plantation, Rookhope Burn, Crawleyside, Stanhope</li> <li>10 miles - Westgate then as walk 3</li> <li>10 miles - St Johns Chapel, Huntshield Ford, Westgate, Heights Quarry, Northgate, Smailsburn, Chestergarth House, Brandon Walls, Burnt Walls, Belle Vue, Rookhope</li> </ol> |                    |       |           |                      |         |
|                                                                                                                                 |                                                                                                                                                                                                                                                                                                                                                                                                                                                                                                 |                    |       |           |                      |         |
|                                                                                                                                 |                                                                                                                                                                                                                                                                                                                                                                                                                                                                                                 |                    |       |           |                      |         |
|                                                                                                                                 |                                                                                                                                                                                                                                                                                                                                                                                                                                                                                                 |                    |       |           |                      |         |
|                                                                                                                                 |                                                                                                                                                                                                                                                                                                                                                                                                                                                                                                 |                    |       |           |                      |         |
|                                                                                                                                 |                                                                                                                                                                                                                                                                                                                                                                                                                                                                                                 |                    |       |           |                      |         |
|                                                                                                                                 | Burn, Stanhope.                                                                                                                                                                                                                                                                                                                                                                                                                                                                                 |                    |       |           |                      |         |
|                                                                                                                                 | 6. 8 miles – Westgate then as walk 5                                                                                                                                                                                                                                                                                                                                                                                                                                                            |                    |       |           |                      |         |
| NOTES                                                                                                                           | 7. <b>7 miles</b> – Stanhope, Eastgate, Hole House, Ambling Gate, Bewdley, Stanhope.                                                                                                                                                                                                                                                                                                                                                                                                            |                    |       |           |                      |         |
| NOTES                                                                                                                           | <ol> <li>If you wish to undertake a walk not shown here, your coach will set you down at<br/>any safe and convenient point en-route</li> </ol>                                                                                                                                                                                                                                                                                                                                                  |                    |       |           |                      |         |
|                                                                                                                                 | 2. The Bonny Moorhen on Front Street is a popular pub with food and real ale.                                                                                                                                                                                                                                                                                                                                                                                                                   |                    |       |           |                      |         |
|                                                                                                                                 | 3. Homeward departure will be prompt at 6.00pm. Please refrain from using the                                                                                                                                                                                                                                                                                                                                                                                                                   |                    |       |           |                      |         |
|                                                                                                                                 | onboard toilet facility.                                                                                                                                                                                                                                                                                                                                                                                                                                                                        |                    |       |           |                      |         |
| IN EMERGENCY In the event of an emergency during the walk; phone and/or send a text to Andy Ja                                  |                                                                                                                                                                                                                                                                                                                                                                                                                                                                                                 |                    |       |           |                      |         |
|                                                                                                                                 | 07730 881216, advising the grid reference of your location. If you have no signal, move to                                                                                                                                                                                                                                                                                                                                                                                                      |                    |       |           |                      |         |
| a different location and try again!                                                                                             |                                                                                                                                                                                                                                                                                                                                                                                                                                                                                                 |                    |       |           |                      |         |
| Aycliffe Fell Walking Club (hereinafter the Club) shares the view of the British Mountaineering Council.                        |                                                                                                                                                                                                                                                                                                                                                                                                                                                                                                 |                    |       |           |                      |         |